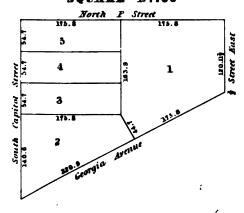

| 7   | •     |        |          | 16         |      | 54.7   |
| 54.7      | 6   |       |        |          | 17         |      | 54.7   |
| 54.7 54.7 | 5   | 175.  | 8      |          | 18         |      | 54.1   |
| 5.4.7     | 4   |       |        |          | 19         |      | 54.7   |
| 54.7      | 3   |       |        |          | 20         |      | 54.7   |
| 54.7      | 3   | 175.8 |        |          | 1<br>115.8 |      | 54.7   |

# SQUARE Nº104

|      |   | South of | 195.8  | $\neg$ |
|------|---|----------|--------|--------|
| 4.4  | 6 |          | 7.     | 4.4    |
| ores | 5 |          | 8      | 97.52  |
| D4.7 | 4 | 173.6    | 175.8  | 34.7   |
| B4.1 | 3 |          | 10     | 34.7   |
| 54.1 | 2 | 175.8    | 1118.8 | 34.7   |

#### SQUARE Nº105



# SOUARE Nº106













| · |    |   | · |   |   |
|---|----|---|---|---|---|
|   | ,  |   |   | • | • |
| • |    |   |   |   |   |
| · |    | • |   |   |   |
|   |    |   |   |   |   |
|   |    |   |   |   |   |
|   |    |   |   |   |   |
|   |    |   |   | · |   |
|   |    |   |   |   |   |
|   |    |   |   |   |   |
|   |    |   |   |   |   |
|   |    |   |   |   |   |
|   |    |   |   |   |   |
|   |    |   |   |   |   |
|   | ٠. |   |   |   | , |









South

E Street

2. Street Bast

. • · 



• . 



# SQUARE Nº753



# SQUARE N:754







### SQUARE Nº751



## SQUARE Nº752





|     |   | • |   |   |   |
|-----|---|---|---|---|---|
|     |   | , |   |   |   |
|     | • |   |   |   |   |
|     |   |   |   |   |   |
|     | · |   |   |   |   |
|     |   |   | • |   |   |
|     |   |   |   |